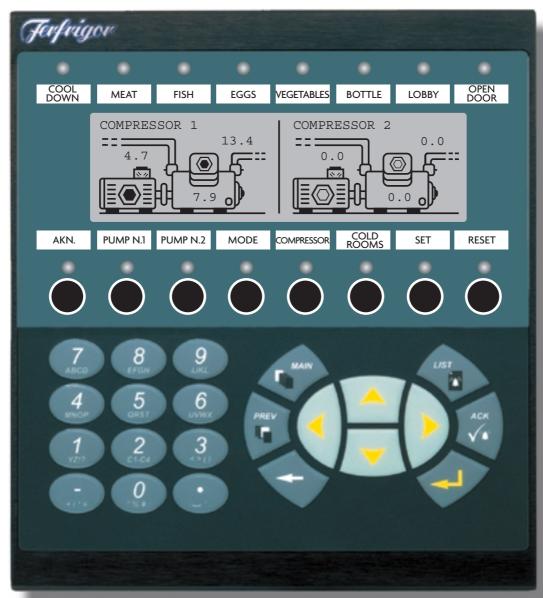

## **COMPUTERIZED CONTROL SYSTEM**

Designed by experts in computer and refrigeration technology our Computerized Control System communicates perfectly with your refrigeration or air-conditioning plant and it's function key design allows quick intuitive operation with a minimum of key presses. whilst the cabinet is characterized by its compactness and simplicity. Our PLC control system has a built-in suction and discharge pressure regulator which automatically controls the system's output capacity based on suction pressure and set points.

The PLC can be used for managing both cold stores and air conditioning plant. Ferfrigor computerized control systems use only L.R.S./RINA approved components.

| TECHNICAL DATA        |                                                                                                             |
|-----------------------|-------------------------------------------------------------------------------------------------------------|
| COMPRESSOR            | Monitors screw and reciprocating compressors, cold stores and air conditioning systems                      |
| REFRIGERANTS          | Works with all refrigerant types                                                                            |
| LCD DISPLAY           | 4x20 characters                                                                                             |
| DISPLAY VALUES        | 4                                                                                                           |
| COMMUNICATION RS 485  | Interface. 19.200 Baud connection speed                                                                     |
| DIAGNOSTIC FUNCTIONS  | Malfunction diagnosis with 30 alarm memory                                                                  |
| REMOTE OPERATION      | Possible with 4-20 mA connection                                                                            |
| CAPACITY CONTROL      | Linear 0-100% or stepped 25-50-75-100%                                                                      |
| CONFIGURATION CONTROL | Possible even while working                                                                                 |
| SEQUENTIAL MODE       | It's possible to manage up to 4 compressors which are connected using shielded cable                        |
| EMERGENCY STOP        | Included                                                                                                    |
| DIMENSIONS            | 600x400x250                                                                                                 |
| POWER SUPPLY          | 24/115/230 V AC                                                                                             |
| RETROFIT              | It can be mounted for use with all existing compressor types                                                |
| FACTORY TEST          | Every unit undergoes stringent computerised testing. Every unit is supplied with a factory test certificate |