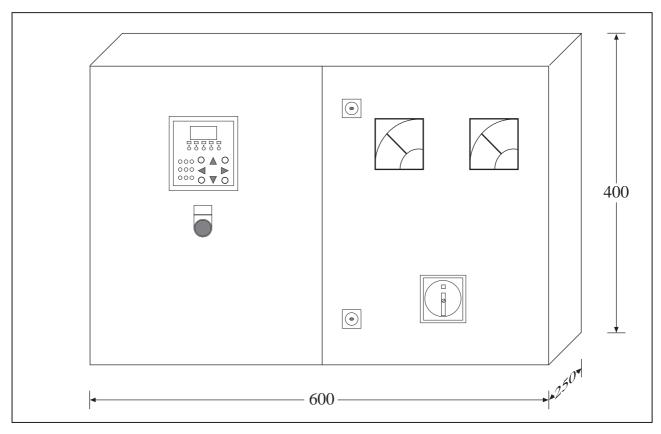

The PLC can be used for managing both cold stores and air conditioning plant. Ferfrigor computerized control systems use only L.R.S./RINA approved components.

| TECHNICAL DATA        |                                                                                                             |
|-----------------------|-------------------------------------------------------------------------------------------------------------|
| COMPRESSOR            | Monitors screw and reciprocating compressors, cold stores and air conditioning systems                      |
| REFRIGERANTS          | Works with all refrigerant types                                                                            |
| LCD DISPLAY           | 4x20 characters                                                                                             |
| DISPLAY VALUES        | 4                                                                                                           |
| COMMUNICATION RS 485  | Interface. 19.200 Baud connection speed                                                                     |
| DIAGNOSTIC FUNCTIONS  | Malfunction diagnosis with 30 alarm memory                                                                  |
| REMOTE OPERATION      | Possible with 4-20 mA connection                                                                            |
| CAPACITY CONTROL      | Linear 0-100% or stepped 25-50-75-100%                                                                      |
| CONFIGURATION CONTROL | Possible even while working                                                                                 |
| SEQUENTIAL MODE       | It's possible to manage up to 4 compressors which are connected using shielded cable                        |
| EMERGENCY STOP        | Included                                                                                                    |
| DIMENSIONS            | 600x400x250                                                                                                 |
| POWER SUPPLY          | 24/115/230 V AC                                                                                             |
| RETROFIT              | It can be mounted for use with all existing compressor types                                                |
| FACTORY TEST          | Every unit undergoes stringent computerised testing. Every unit is supplied with a factory test certificate |